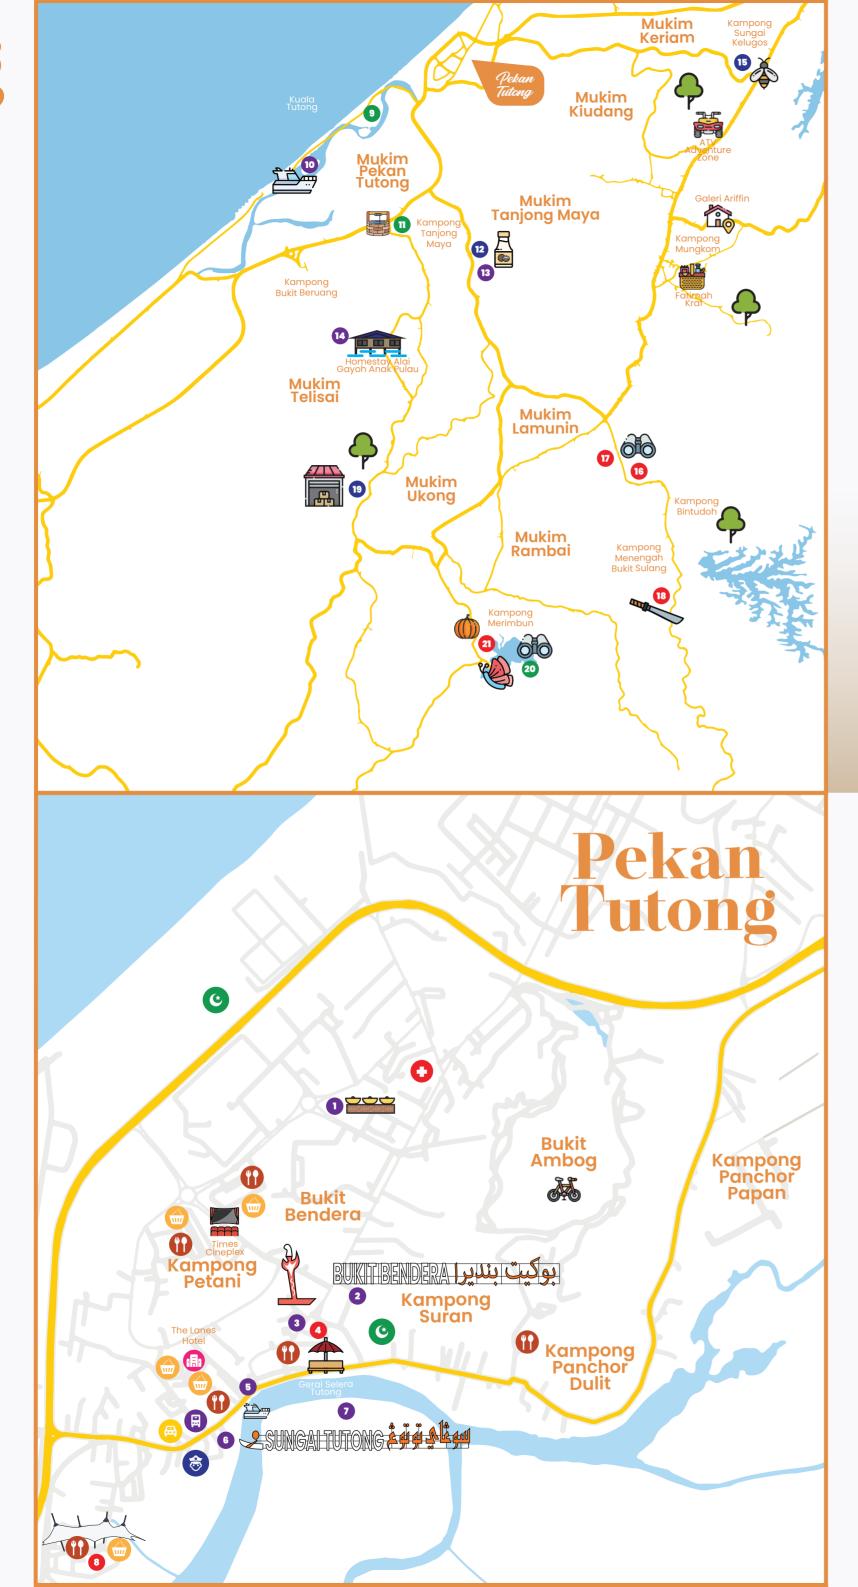

# Tutong Tourist map

#### **MUKIM PEKAN TUTONG**

BUKIT BENDERA 1. Warisan Emas Landmark 2. Bukit Bendera Landmark 3. Tanda Kenangan Landmark 4. Gallerv 1K1P

TUTONG TOWN 5. Old District Office Building 6. Pekan Tutong River Jetty 7. Sungai Tutong Landmark

KAMPONG SERAMBANGUN 8. Pasarneka Complex and Tamu Tutong

KAMPONG SENGKARAI 9. Seri Kenangan Beach

KAMPONG KUALA TUTONG 10. River Cruise at Pantaran Seri Melati

MUKIM TANJONG MAYA KAMPONG TANJONG MAYA 11. Mandian 7 Puteri 12. Wira Bina VCO

13. Angkasa Oud Agarwood Company 14. Homestay Alai Gayoh Anak Pulau (Hagap) **MUKIM KERIAM** 

KAMPONG SUNGAI KELUGOS 15. Tasbee Meliponiculture Farm

**MUKIM LAMUNIN** 

KAMPONG BINTUDOH 16. Bintudoh Greenspring Resort

KAMPONG BANG NUKAT 17. Eco Ponies Garden

KAMPONG MENENGAH BUKIT SULANG 18. 7RKN

MUKIM UKONG KAMPONG UKONG

19. Sago Processing Factory **MUKIM RAMBAI** 

KAMPONG MERIMBUN

20. Tasek Merimbun Heritage Park 21. Labulicious Farm

### MAP ICON

### **COLOR ICON**

Place of Interests Heritage, Gallery Museum, Landmark Recreational sites Cottage Industry