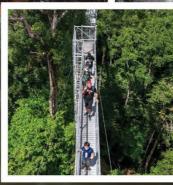

## ITINERARY (FRL16-1)

- 09:00 Arrive at Freme Rainforest Lodge.
- Morning tea, registration and safety briefing
- 09:30 Travel up stream by longboat (temuai) to National Park.
- 10:00 Arrive at Ulu Temburong National Park.
  - Canopy walkway
  - Explore rainforest streams and visit waterfall (swim and relax)
- 12:30 Depart by temuai back to the lodge. \*Choice of activity:- Rafting/Kayaking/Tubing (pre-book,
- 13.30 Arrive at the lodge.
   Local cooked lunch
- 14:00 Free and easy afterwards.
- Explore Freme Adventure Park
- 15:00 Depart lodge to Bandar Seri Begawan/ End of Services.

## ITINERARY (FRL16)

- 09:00 Arrive at Freme Rainforest Lodge.
- · Morning tea, registration and safety briefing
- 09:30 Travel up stream by longboat (temuai) to the waterfall.
- 10:00 Arrive at Sg Licak and OBBD waterfall.
  - swim and relax
- 12:00 Depart by temuai back to the lodge. \*Choice of activity:- Rafting/Kayaking/Tubing (pre-book)
- 13:00 Arrive at the lodge.
- Local cooked lunch 14:00 Adventure activity. \*Choice of activity:- Zipline/Wall Climbing
- 15:00 Free and easy afterwards.
- Explore Freme Adventure Park
- 15:30 Depart lodge to Bandar Seri Begawan/ End of Services.

#### DAY 2

05:00 Wake up call. 05:30 Morning walk to sunrise view. 08:00 Local breakfast.

- 09:00 Freme Adventure Park activities.
  - Multi tower activities, Zipline
- 12:00 Check out. 12:30 Local cooked lunch.
  - Free and easy afterwards
- 14:00 Depart lodge to Bandar Seri Begawan/ End of Services.