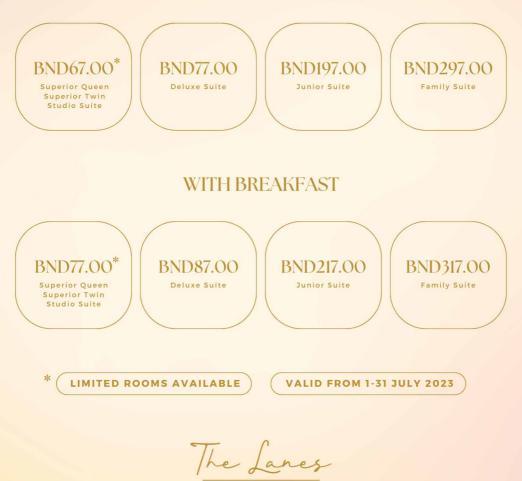

ge Inclusive of Pool Rental & Food Minimum of 40 pax Room discounts available (T&C Applied)

#### **BERBAHAGIA SELAMANYA**

Wedding Package Compli. VIP Room, Food Tasting, PA System 20% Room Discount | 50% Room Discount (2nd Night) Minimum: 350 pax

15

BND

BND

12



#### HONEYMOON LANE

**3 Days 2 Nights in Deluxe Suite** 

Welcome Drinks, Trip to Seri Kenangan Beach, Dinner with Romantic Table Setup at Darlington's, High Tea Set for Two, Romantic Room Decorations, A bottle of sparkling juice, Late-Check Out (Subject To Availability) <sup>BND</sup> 240



#### KIDS WONDERLANE

**3 Days 2 Nights Family Package** Inclusive of Pool Rental & Food Minimum of 40 pax Room discounts available (T&C Applied) <sup>BND</sup>260



IN CONJUNCTION WITH HIS MAJESTY'S BIRTHDAY

#### WITHOUT BREAKFAST



HOTEL

CONTACT US AT 7180333 OR 4221991 TO BOOK.





COMPLIMNETARY BREAKFAST FOR 2

COMPLIMNETARY BREAKFAST FOR 2

#### **2 Bedroom Apartment**

5110 COMPLIMNETARY BREAKFAST FOR 4



#### Terms & Condition:

- Guest are entitled to a 10% discount at Jubilee's Grill / Jubilee Cafe / Jubilee Dim Sum Home (Discount is not applicable with other on-going promo) · Complimentary Wifi
- Check-in from 2 pm onwards & Check out before 12 Noon 
   Bruhealth must be Green / Yellow code
- Promotion is valid for the whole month of August Applicable for Weekdays & Weekends

## Weekend Specials FRIDAY TO SUNDAY \$3.00 PER ALL DIM SUM

JUBILEE DIM SUM HOME 1ST FLOOR, JUBILEE PLAZA, JALAN KG KIANGGEH



#### FOR RSVP CALL/ WHATSAPP: 2228070 / 7378070

**Terms And Condition** 

Item that is not included in