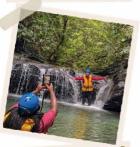

# CHASING THE WATERFALLS AT SG APAN

#### WEEKDAYS (Monday - Thursday)

# WEEKEND & PUBLIC HOLIDAY B\$215

\*Promo Rates Applicable for Local Resident ONLY! \*\*No Child below 10yrs Old for this trip

#### DAY 1

- 08:30 Arrive at Freme Rainforest Lodge. • Morning tea, registration and safety briefing
- Moning ted, registration and safety binning
   09:30 Travel up stream by longboat (temuai) to Sg Apan.
   visit waterfalls
- #Light refreshment provided 12:00 Depart by temuai back to the lodge. \*Choice of activity:- Rafting/Kayaking (pre-book)
- Arrive at the lodge. 14:30 Local cooked lunch at the lodge.
  - Free and easy afterwards
- 16.30 Afternoon tea. 19:00 Local barbecue dinner.
- Night walk
- 21:30 Overnight at the lodge.