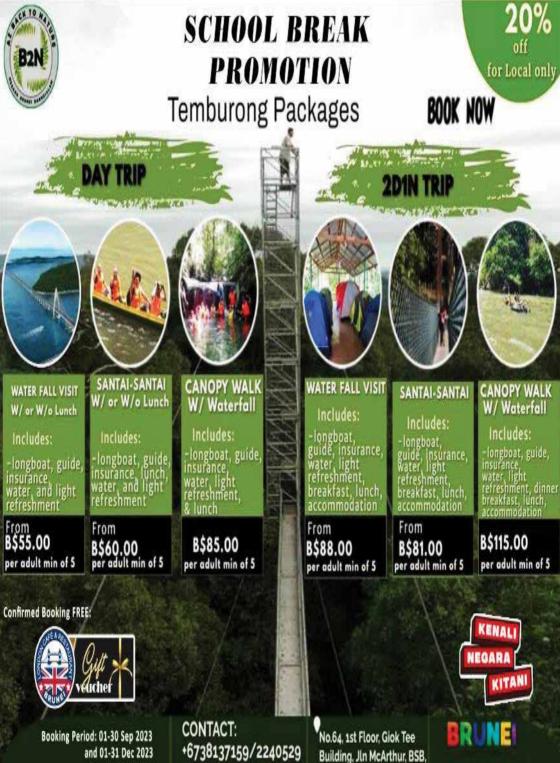

# WASAI SUNGAI APAN + DAY EXCURSION

#### WEEKDAYS (Monday - Thursday)

# WEEKEND & PUBLIC HOLIDAY B\$145

PER PAX Min 6 pax to go

**B\$135** 

\*Promo Rates Applicable for Local Resident ONLY! \*\*No Child below 10yrs Old for this trip