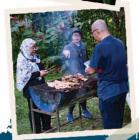

## **CULTURAL HERITAG OF BRUNEI**

### TOUR DESCRIPTION

Visit the indigenous long house belongs to a tribe called "IBAN" in Labi and experience sleeping on the open space at long house. An hour and thirty minutes' drive away from bustling city, experience living in a mix of modern and traditional tribe longhouse.

# ITINERARY

DAY

PICK UP FROM MEET UP POINT - Transfer to Mandaram Long House LUNCH - Visit Labi coffee field and witness on how it is being process. - Back to Mandaram long house for free & Easy

DINNER

- Enjoy traditional dance performed by local indigenous tribe called "Ngajat" and experience weaving rattan/basket or floor mat.