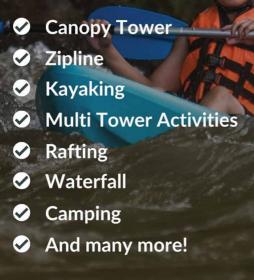

## ITINERARY (FRL16-1)

- 09:00 Arrive at Freme Rainforest Lodge.
- Morning tea, registration and safety briefing
- 09:30 Travel up stream by longboat (temuai) to National Park.
- 10:00 Arrive at Ulu Temburong National Park.
  - Canopy walkway
  - Explore rainforest streams and visit waterfall (swim and relax)
- 12:30 Depart by temuai back to the lodge. \*Choice of activity:- Rafting/Kayaking/Tubing (pre-book,
- 13.30 Arrive at the lodge.
   Local cooked lunch
- 14:00 Free and easy afterwards.
- Explore Freme Adventure Park
- 15:00 Depart lodge to Bandar Seri Begawan/ End of Services.

## ITINERARY (FRL16)

- 09:00 Arrive at Freme Rainforest Lodge.
- · Morning tea, registration and safety briefing
- 09:30 Travel up stream by longboat (temuai) to the waterfall.
- 10:00 Arrive at Sg Licak and OBBD waterfall.
  - swim and relax
- 12:00 Depart by temuai back to the lodge. \*Choice of activity:- Rafting/Kayaking/Tubing (pre-book)
- 13:00 Arrive at the lodge.
- Local cooked lunch 14:00 Adventure activity. \*Choice of activity:- Zipline/Wall Climbing
- 15:00 Free and easy afterwards.
- Explore Freme Adventure Park
- 15:30 Depart lodge to Bandar Seri Begawan/ End of Services.

#### DAY 1

- 09:00 Arrive at Freme Rainforest Lodge. · Morning tea, registration and safety briefing 09:30 Travel up stream by longboat (temuai) to National Park. 10:00 Arrive at Ulu Temburong National Park.
  - Canopy walkway, explore rainforest streams, visit waterfall (swim and relax)
- 12:30 Depart by temuai back to the lodge. \*Choice of activity:- Rafting/Kayaking/Tubing (pre-book)
- 13.30 Arrive at the lodge.
- Lunch Free and easy afterwards
- 16:30 Afternoon Tea.
- 17:00 Depart lodge for Bangar town brief stop and explore Labu paddy field for sunset view.
- 19:00 Return back to the lodge. Local barbecue dinner and night walk
- 21:30 End of services. Overnight at the lodge.

#### DAY 2

05:00 Wake up call. 05:30 Morning walk to sunrise view. 08:00 Local breakfast.

- 09:00 Freme Adventure Park activities.
  - Multi tower activities, Zipline
- 12:00 Check out. 12:30 Local cooked lunch.
  - Free and easy afterwards
- 14:00 Depart lodge to Bandar Seri Begawan/ End of Services.