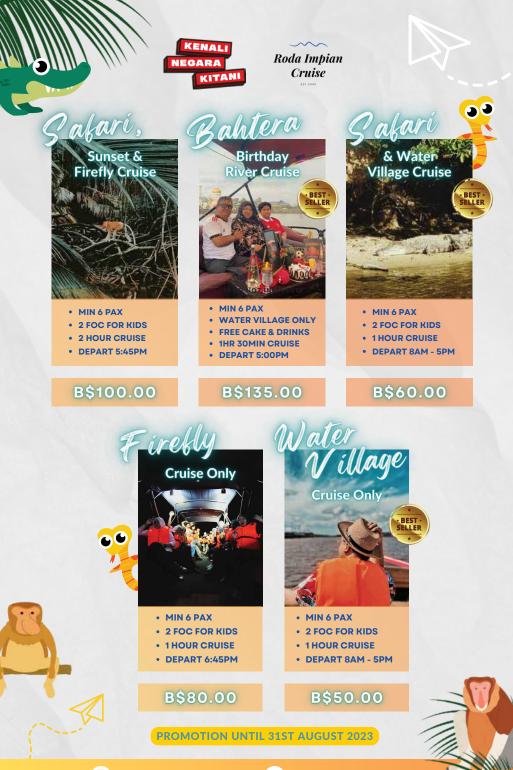

Are you seeking the perfect escape for your upcoming vacation? Look no further! As part of the esteemed 'Kenali Negara Kitani' campaign, we proudly present over 80 packages for your selection, designed to cater to all your holiday needs!

In this comprehensive booklet, we have meticulously curated an assortment of unforgettable experiences, handpicked from various reputable tourism service providers across the country. From family-friendly activities to adrenaline-pumping adventures, you are sure to find something that suits your taste and preferences.

From luxurious hotel stays and culturally enriching experiences to dives in gorgeous marine bio-scapes and thrilling amusement rides, there's something for everyone of all ages!

The 'Kenali Negara Kitani' campaign aims to kindle a sense of appreciation for the hidden gems within our country. We hope you'll be inspired to explore Brunei's diverse landscapes, cultures, and experiences. So, why venture far when adventure beckons right at your doorstep? Prepare to be amazed, delighted, and spellbound by the wonders that await you, and get ready to create lasting memories with your loved ones during the upcoming school holidays!

Embrace the Kenali Negara Kitani spirit and let the excitement unfold!