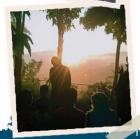

What a better way to enjoy fiery sunset from Brunei river and enlighten your night with firefiles. Enjoy the unique and exciting way to explore new places in a way that goes beyond traditional sightseeing.

# TINERARY

- Meet and greet at meet point
- Proceed to jetty 60th Monument.
- Safety briefing
- Cruise along Brunei river
- Back to jetty
- Transfer back to meet point