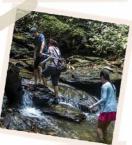

# Historic River Cruise Experience

Get closer look as we will be cruising along the Brunei river and get to know the historic tales back in 1610.

Enjoy the breeze and identify the islands as we pass by the SHOAS Bridge. After a good 2 hours, stop by at one of the local houses for our refreshment stop.

# 

- Meet and greet at Jetty Queen, Kota Batu
- Embark on Queen Elizabeth Jetty and explore the scenic beauty and breathtaking views from Pulau Baru-Baru, all the way to Pulau Makam Diluba.
- Stop by to enjoy light refreshments at Water Village
- Educational walking tour around the Water Village
- · Back to Jetty